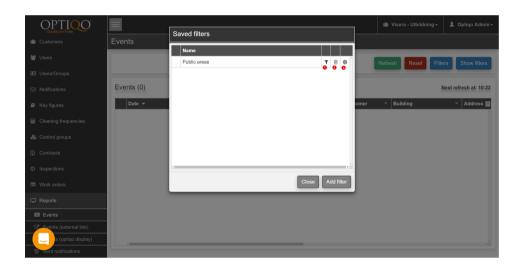

Press the filters button and add filter to save current filters settings for future use. Choose a name and time interval to save filter.

 $\frac{(https://downloads.intercomcdn.com/i/o/83592334/d2ce3f7e69e3e506906a73c8/joxiscreenshot 1541063884637.png)}{(https://downloads.intercomcdn.com/i/o/83592334/d2ce3f7e69e3e506906a73c8/joxiscreenshot 1541063884637.png)}{(https://downloads.intercomcdn.com/i/o/83592334/d2ce3f7e69e3e506906a73c8/joxiscreenshot 1541063884637.png)}{(https://downloads.intercomcdn.com/i/o/83592334/d2ce3f7e69e3e506906a73c8/joxiscreenshot 1541063884637.png)}{(https://downloads.intercomcdn.com/i/o/83592334/d2ce3f7e69e3e506906a73c8/joxiscreenshot 1541063884637.png)}{(https://downloads.intercomcdn.com/i/o/83592334/d2ce3f7e69e3e506906a73c8/joxiscreenshot 1541063884637.png)}{(https://downloads.intercomcdn.com/i/o/83592334/d2ce3f7e69e3e506906a73c8/joxiscreenshot 1541063884637.png)}{(https://downloads.intercomcdn.com/i/o/83592334/d2ce3f7e69e3e506906a73c8/joxiscreenshot 1541063884637.png)}{(https://downloads.intercomcdn.com/i/o/83592334/d2ce3f7e69e3e506906a73c8/joxiscreenshot 1541063884637.png)}{(https://downloads.intercomcdn.com/i/o/8359284637.png)}{(https://downloads.intercomcdn.com/i/o/8359284637.png)}{(https://downloads.intercomcdn.com/i/o/8359284637.png)}{(https://downloads.intercomcdn.com/i/o/8359284637.png)}{(https://downloads.intercomcdn.com/i/o/8359284637.png)}{(https://downloads.intercomcdn.com/i/o/8359284637.png)}{(https://downloads.intercomcdn.com/i/o/8359284637.png)}{(https://downloads.intercomcdn.com/i/o/8359284637.png)}{(https://downloads.intercomcdn.com/i/o/8359284637.png)}{(https://downloads.intercomcdn.com/i/o/8359284637.png)}{(https://downloads.intercomcdn.com/i/o/8359284637.png)}{(https://downloads.intercomcdn.com/i/o/8359284637.png)}{(https://downloads.intercomcdn.com/i/o/8359284637.png)}{(https://downloads.intercomcdn.com/i/o/8359284637.png)}{(https://downloads.intercomcdn.com/i/o/8359284637.png)}{(https://downloads.intercomcdn.com/i/o/8359284637.png)}{(https://downloads.intercomcdn.com/i/o/8359284637.png)}{(https://downloads.intercomcdn.com/i/o/835928464637.png)}{(https://downloads.intercomcdn.com/i/o/83592846464646467.png$ 

Here you will see all saved filters.

- 1. Hold your mouse over this symbol to see timeperiod for saved filter.
- 2. Press this button to delete saved filter.
- 3. Press this button to apply saved filter.