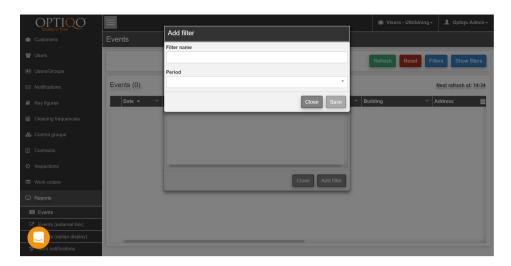

(https://downloads.intercomcdn.com/i/o/70905008/88e1ed492f373be71eb42163/joxiscreenshot 1533632840223.png)

Filter function.

(https://downloads.intercomcdn.com/i/o/79298851/9740480a00b56889299ebacc/jox i\_screenshot\_1538656190930.png)