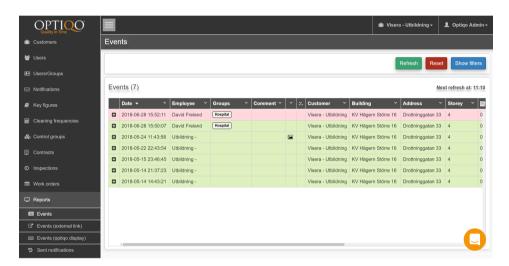

## **Events Optiqo WEB**

Written by David Freland Updated over a week ago

(https://downloads.intercomcdn.com/i/o/70905003/19874948974e0bc6cb8e19df/joxi <u>\_screenshot\_1533632778908.png)</u>

On this tab you can see all the events from Optiqo CHECK app.

Red = Not accepted. That is because someone has scanned the nfc-sticker too often in regards to the cleaning frequency.

Green = Accepted

|                          | _                                                                                        |                 |            |                            |                  |
|--------------------------|------------------------------------------------------------------------------------------|-----------------|------------|----------------------------|------------------|
| OPTIQO O                 |                                                                                          |                 |            | (ii) Visera - Utbildning → | ♣ Optiqo Admin + |
| Customers                | Events                                                                                   |                 |            |                            |                  |
|                          | Status                                                                                   | From To         | Attributes |                            |                  |
| ■ Users/Groups           | Any ▼                                                                                    | 2018-0: 2018-04 |            |                            | •                |
| ☑ Notifications          | Group                                                                                    | Employee        |            |                            |                  |
|                          | Contract                                                                                 | Validity        |            |                            |                  |
| ■ Cleaning frequencies   | Contract                                                                                 | Any *           |            |                            |                  |
| & Control groups         | Storey                                                                                   | Building        |            |                            |                  |
| Contracts                |                                                                                          |                 |            |                            |                  |
| O Inspections            | Description                                                                              | Unit number     |            |                            |                  |
| ■ Work orders            | Tag ID                                                                                   | Unit size, m²   |            |                            |                  |
| ☐ Reports                |                                                                                          |                 |            |                            |                  |
| Events €                 | Quality profile                                                                          | Key figure      |            |                            |                  |
| ☑ Events (external link) |                                                                                          |                 |            |                            |                  |
| Events (optiqo display)  | Cleaning frequency                                                                       | Hygiene profile |            |                            |                  |
| Sent notifications       | Expression: >val, >=val, <val, <="va&lt;/td"><td></td><td></td><td></td><td></td></val,> |                 |            |                            |                  |