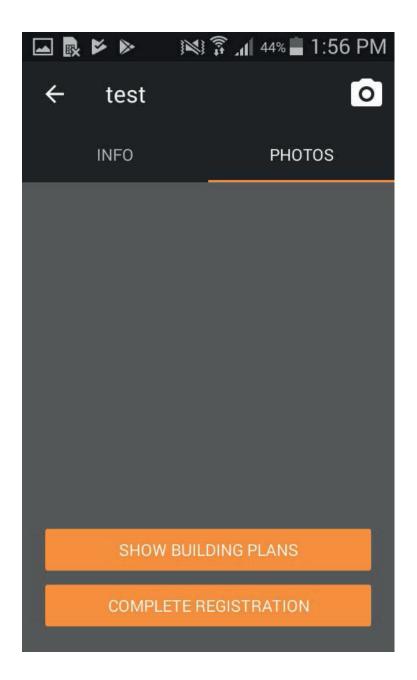

After scanning a smart card and pressing the photos tab, you will see this view. Here you will see photos if you have taken any.