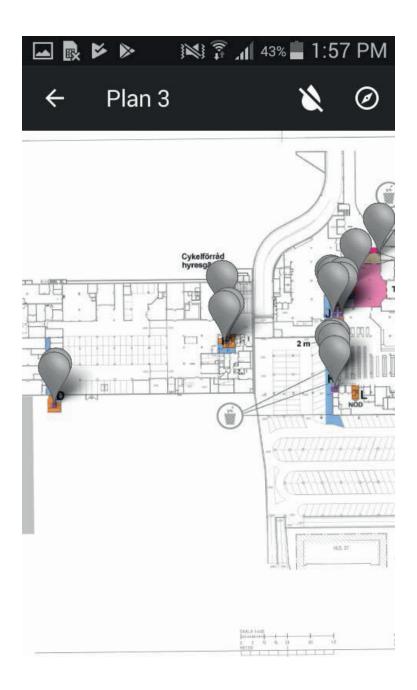

## **OPTIQO**

If you press show building plans and then choose the floor plan, you will see this view. Here you can see selections on all exposed smart cards. If frequency has been met, markings color changes to green.