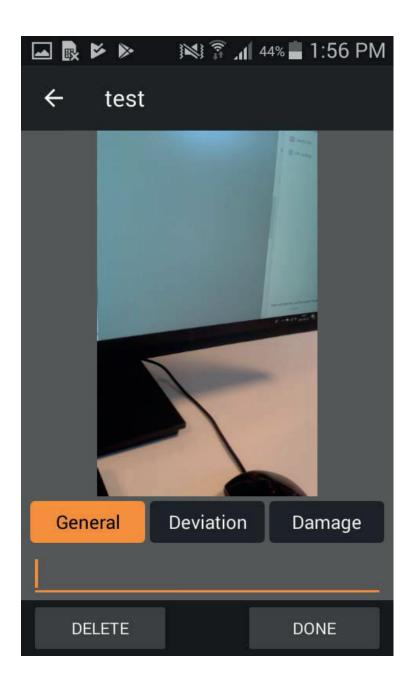

## OPTIQO

If you press the camera icon when you are in the photos tab and have taken a photo you will see this box. Here you can create a work order or damage report and add a comment to the photo.