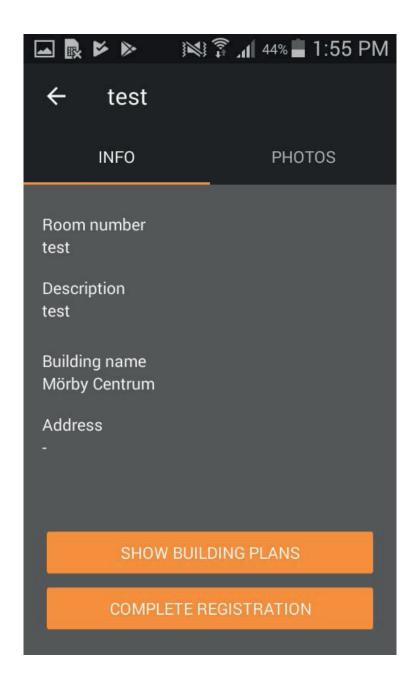

## Optiqo CHECK English Manual

When you press the Optiqo Check app and login, you will see this view. Scan a smart card to proceed.

Once you have scanned a smart card, you will see this view. Here you can see information about the room you have scanned. You can choose to display property blueprints with smart card placements or complete the registration.