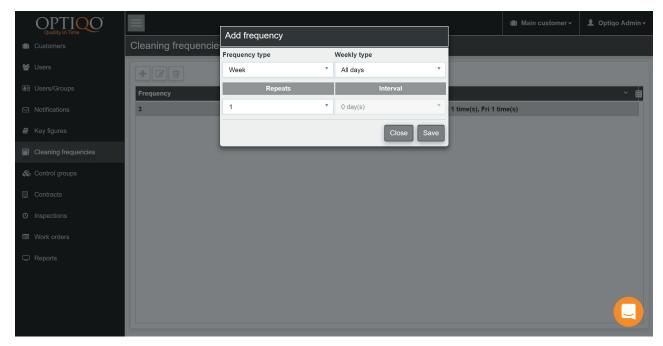

On this tab you can add, edit and delete cleaning frequencies. Cleaning frequencies will decide how often users can and should use nfc-stickers.

When adding cleaning frequencies you can choose between all days and particular days during weeks. You can also switch between month, quarter and year.