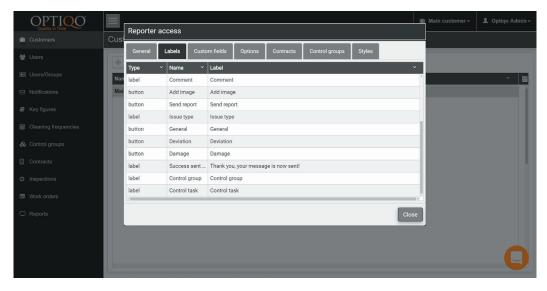

Here you can change the name of the labels on the error report webpage to fit your needs.

Here you can add custom fields to the error report page.

Various options for the error report page.

Which contracts to choose from when reporting an error.