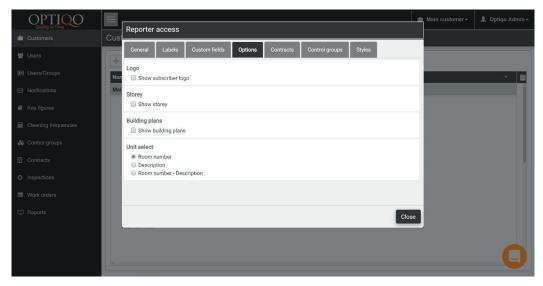

Here you can change the name of the labels on the error report webpage to fit your needs.

Here you can add custom fields to the error report page.

Various options for the error report page.

Which contracts to choose from when reporting an error.