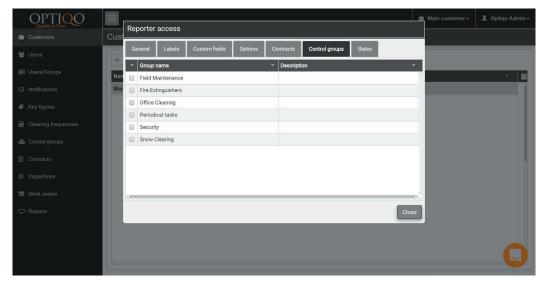

Which control groups to choose from when reporting an error.

Various options to change the theme of the error report webpage.