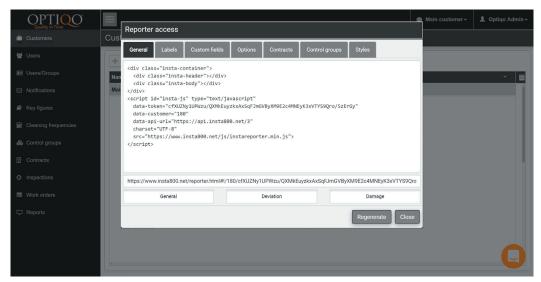

## Reporter Access

By pressing "Reporter access" you can get the url to report errors. You can also choose which type of error reporting to be used. Reporter access will setup different options for the error report webpage aswell as change the layout.