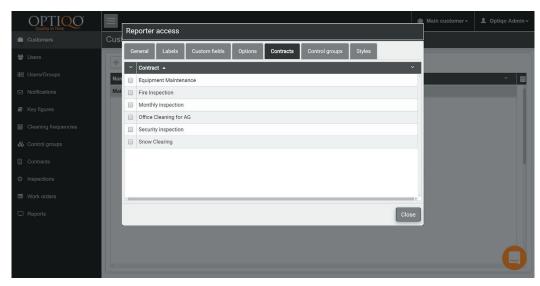

Here you can change the name of the labels on the error report webpage to fit your needs.

Here you can add custom fields to the error report page.

Various options for the error report page.

Which contracts to choose from when reporting an error.