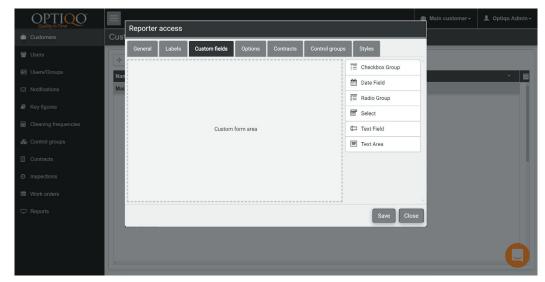

Here you can change the name of the labels on the error report webpage to fit your needs.

Here you can add custom fields to the error report page.

Various options for the error report page.

Which contracts to choose from when reporting an error.