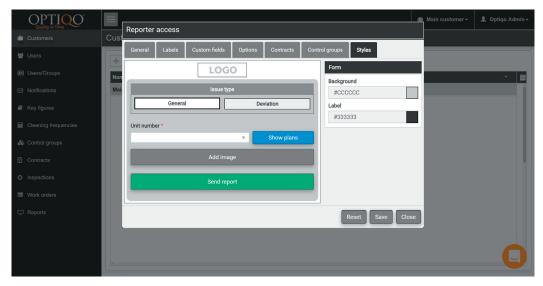

Which control groups to choose from when reporting an error.

Various options to change the theme of the error report webpage.